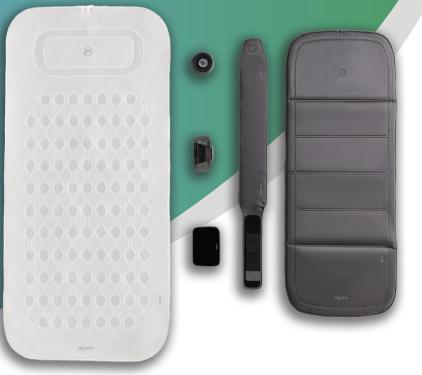

## **BEMER** Premium-Set EVO

The BEMER Premium-Set Evo is the all-inclusive package for your BEMER therapy. The BEMER Premium-Set Evo impresses with a modern design and includes everything you need to maximize your health.